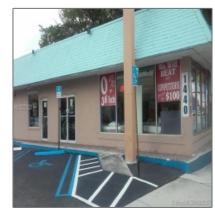

### Property Type: Commercial **Property** Prop Type/Type of Retail space, Free Building: standing Listing Type: **For Sale** Listing ID: A10227323 \$2,500,000 Price: Garden view,other View: view Year Built: **1966** Lot Area: 17,300 Sqft

# Address Map

Status:

| Country: | US                    |
|----------|-----------------------|
| State:   | FL                    |
| County:  | <b>Broward County</b> |
| City:    | Pompano Beach         |
| Zipcode: | 33062                 |
|          |                       |