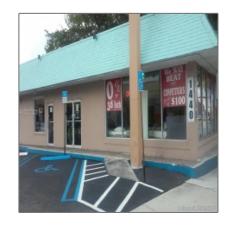

### Property Type: Commercial **Property** Prop Type/Type of Retail space, Free Building: standing Listing Type: **For Sale** Listing ID: A10227323 \$2,500,000 Price: Garden view,other View: view Year Built: **1966** Lot Area: 17,300 Sqft

# Address Map

Status:

| Country: | US                    |
|----------|-----------------------|
| State:   | FL                    |
| County:  | <b>Broward County</b> |
| City:    | Pompano Beach         |
| Zipcode: | 33062                 |
|          |                       |