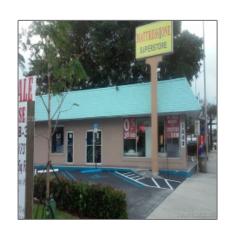

### Property Type: Commercial **Property** Prop Type/Type of Retail space, Free Building: standing Listing Type: **For Sale** Listing ID: A10227323 \$2,500,000 Price: Garden view,other View: view Year Built: **1966** Lot Area: 17,300 Sqft

# Address Map

Status:

| Country: | US                    |
|----------|-----------------------|
| State:   | FL                    |
| County:  | <b>Broward County</b> |
| City:    | Pompano Beach         |
| Zipcode: | 33062                 |
|          |                       |