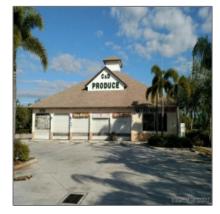

#### Basic Details

| Property Type:                | Commercial<br>Property         |  |
|-------------------------------|--------------------------------|--|
| ✓ Prop Type/Type of Building: | Retail space, Free<br>standing |  |
| Listing Type:                 | For Sale                       |  |
| Listing ID:                   | A10227239                      |  |
| Price:                        | \$11,100                       |  |
| View: Ga                      | Garden view,other<br>view      |  |
| Year Built:                   | 2008                           |  |
| Lot Area:                     | 13,320 Sqft                    |  |
| Status:                       | Active                         |  |

#### Features

| #Stories:              | 1                |
|------------------------|------------------|
| $\checkmark$ Parking:  | 1                |
| $\checkmark$ Flooring: | Tile floors      |
| Roof:                  | Composition roll |