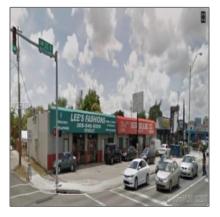

# 1900 NW 20th St

- Miami, Florida 33125

#### Basic Details

| Property Type:                | Commercial<br>Property           |
|-------------------------------|----------------------------------|
| ✓ Prop Type/Type<br>Building: | of Retail space, Shopping center |
| Listing Type:                 | For Sale                         |
| Listing ID:                   | A10356464                        |
| Price:                        | \$1,850,000                      |
| View:                         | Garden view,other<br>view        |
| Year Built:                   | 1972                             |
| Lot Area:                     | 12,350 Sqft                      |
| Status:                       | Active                           |