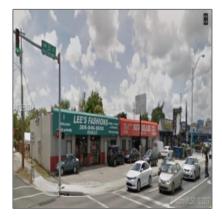

# 1900 NW 20th St

- Miami, Florida 33125

#### Basic Details

| Property Type:                | Commercial<br>Property           |
|-------------------------------|----------------------------------|
| ✓ Prop Type/Type<br>Building: | of Retail space, Shopping center |
| Listing Type:                 | For Sale                         |
| Listing ID:                   | A10356464                        |
| Price:                        | \$1,850,000                      |
| View:                         | Garden view,other<br>view        |
| Year Built:                   | 1972                             |
| Lot Area:                     | 12,350 Sqft                      |
| Status:                       | Active                           |