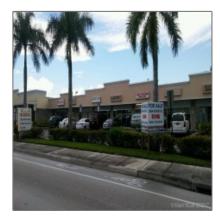

# 101 S State Road 7

- Plantation, Florida 33317

#### Basic Details

| Property Type:                | Commercial<br>Property          |
|-------------------------------|---------------------------------|
| ✓ Prop Type/Type of Building: | f Retail space, Shopping center |
| Listing Type:                 | For Sale                        |
| Listing ID:                   | A10298931                       |
| Price:                        | \$1,995,000                     |
| View:                         | Garden view,other<br>view       |
| Year Built:                   | 1966                            |
| Lot Area:                     | 31,746 Sqft                     |
| Status:                       | Active                          |