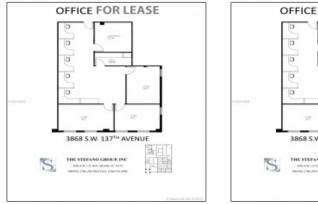

# 3866 SW 137th Ave

- Miami, Florida 33175

| Zipcode:                      | 33175                  | Zoning<br>Information: | 6200          |
|-------------------------------|------------------------|------------------------|---------------|
| Building Name: Stefano Center | Stefano Center         | Elementary<br>School:  | Coconut grove |
|                               | Middle School:         | Ponce de leon          |               |
|                               | Senior High<br>School: | Coral springs          |               |
|                               | Lot Sq Footage:        | 1,800 Sqft             |               |
|                               |                        | Addresson<br>Internet: | 1             |