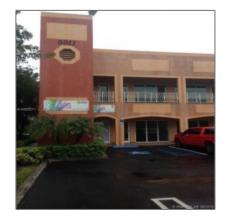

# 5911 NW 173rd Dr

- Miami, Florida 33015

#### Basic Details

| Property Type:                | Commercial<br>Property |
|-------------------------------|------------------------|
| √ Prop Type/Type<br>Building: | of Office space        |
| Listing Type:                 | For Sale               |
| Listing ID:                   | A10093271              |
| Price:                        | \$1,500                |
| View:                         | Garden view,other view |
| Year Built:                   | 2008                   |
| Lot Area:                     | 43,619 Sqft            |
| Unit Number:                  | 26                     |
| Status:                       | Active                 |