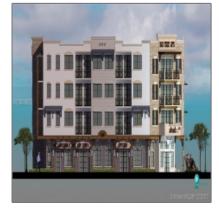

# 4100 Davie Rd

#### Basic Details

| Property Type:                | Commercial<br>Property   |
|-------------------------------|--------------------------|
| ✓ Prop Type/Type of Building: | Retail space             |
| Listing Type:                 | For Sale                 |
| Listing ID:                   | A10384892                |
| Price:                        | \$288,900                |
| View: G                       | arden view,other<br>view |
| Year Built:                   | 2019                     |
| Lot Area:                     | 600 Sqft                 |
| Unit Number:                  | 103                      |
| Status:                       | Active                   |