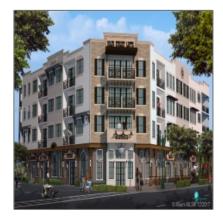

# 4100 Davie Rd

#### Basic Details

| Property Type:                | Commercial<br>Property   |
|-------------------------------|--------------------------|
| ✓ Prop Type/Type of Building: | Retail space             |
| Listing Type:                 | For Sale                 |
| Listing ID:                   | A10384892                |
| Price:                        | \$288,900                |
| View: G                       | arden view,other<br>view |
| Year Built:                   | 2019                     |
| Lot Area:                     | 600 Sqft                 |
| Unit Number:                  | 103                      |
| Status:                       | Active                   |