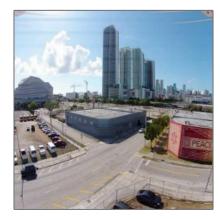

# 1325 NE 1 AV

- Miami, Florida 33132









#### Basic Details

| Property Type:                | Commercial<br>Property    |
|-------------------------------|---------------------------|
| √ Prop Type/Type<br>Building: | of Industrial             |
| Listing Type:                 | For Sale                  |
| Listing ID:                   | A2109818                  |
| Price:                        | <b>\$25</b>               |
| View:                         | Garden view,other<br>view |
| Year Built:                   | 1946                      |
| Lot Area:                     | 10,000 Sqft               |
| Status:                       | Active                    |

#### Features

| #Stories:   | 1               |
|-------------|-----------------|
| #Floors:    | 1               |
| √ Parking:  | 2               |
| √