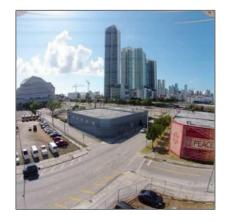

# 1325 NE 1 AV

- Miami, Florida 33132









#### Basic Details

| Property Type:                | Commercial<br>Property    |
|-------------------------------|---------------------------|
| √ Prop Type/Type<br>Building: | of Industrial             |
| Listing Type:                 | For Sale                  |
| Listing ID:                   | A2109818                  |
| Price:                        | <b>\$25</b>               |
| View:                         | Garden view,other<br>view |
| Year Built:                   | 1946                      |
| Lot Area:                     | 10,000 Sqft               |
| Status:                       | Active                    |

#### Features

| #Stories:   | 1               |
|-------------|-----------------|
| #Floors:    | 1               |
| √ Parking:  | 2               |
|