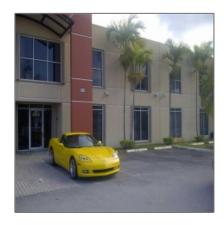

### **Basic Details**

Property Type: Commercial Property

✓ Prop Type/Type of Building:

Office/warehouse combination, Dock height building

Listing Type: For Sale

Listing ID: **A2097840** 

Price: **\$975,000** 

View: Garden view,other view

Year Built: **1996** 

Unit Number: 8212

Status: Active

### **Additional Information**

Area: **30** 

Parcel Number: **35-30-27-059-0270** 

Zoning 73/INDUS

Information:

Elementary Coconut grove

School:

Building Name: **DORAL BUSSINES PARK** 