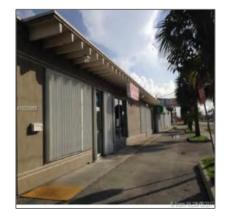

# 20706 S Dixie Hwy

- Miami, Florida 33189

#### Commercial Property Type: **Property** Prop Type/Type of Retail space Building: Listing Type: For Sale Listing ID: A10329855 Price: \$3,570 View: Garden view, other view Year Built: 1958 Lot Area: 22,095 Sqft