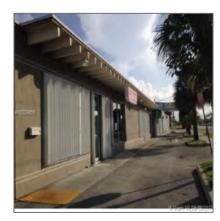

# 20706 S Dixie Hwy

- Miami, Florida 33189

#### Commercial Property Type: **Property** Prop Type/Type of Retail space Building: Listing Type: For Sale Listing ID: A10329855 Price: \$3,570 View: Garden view, other view Year Built: 1958 Lot Area: 22,095 Sqft