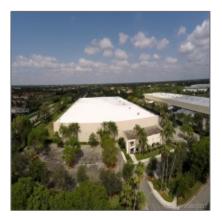

#### Basic Details

| Property Type:                   | Commercial<br>Property         |  |
|----------------------------------|--------------------------------|--|
| ✓ Prop Type/Type of<br>Building: | Industrial, Warehouse<br>space |  |
| Listing Type:                    | For Sale                       |  |
| Listing ID:                      | A10223543                      |  |
| Price:                           | \$85,219                       |  |
| View: Ga                         | Garden view,other<br>view      |  |
| Year Built:                      | 1993                           |  |
| Lot Area:                        | 151,500 Sqft                   |  |
| Status:                          | Active                         |  |

### Additional Information

| Area:                  | 3890         |  |
|------------------------|--------------|--|
| Parcel Number:         | 504020020150 |  |
| Tax Amount:            | \$212,585    |  |
| Tax Year:              | 2016         |  |
| Zoning<br>Information: | I-1          |  |