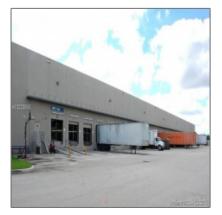

#### Basic Details

| Property Type:                   | Commercial<br>Property         |  |
|----------------------------------|--------------------------------|--|
| ✓ Prop Type/Type of<br>Building: | Industrial, Warehouse<br>space |  |
| Listing Type:                    | For Sale                       |  |
| Listing ID:                      | A10223543                      |  |
| Price:                           | \$85,219                       |  |
| View: Ga                         | Garden view,other<br>view      |  |
| Year Built:                      | 1993                           |  |
| Lot Area:                        | 151,500 Sqft                   |  |
| Status:                          | Active                         |  |

#### Features

| #Stories:   | 1                                |
|-------------|----------------------------------|
| √ Parking:  | 1, 5                             |
| ✓ Flooring: | Concrete floors, Other<br>floors |
| Roof:       | Concrete roof, Other roof        |