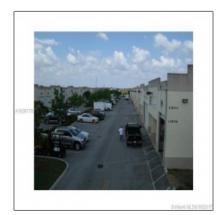

#### Basic Details

| Property Type:                | Commercial<br>Property       |
|-------------------------------|------------------------------|
| √ Prop Type/Type of Building: | Office/warehouse combination |
| Listing Type:                 | For Sale                     |
| Listing ID:                   | A10297783                    |
| Price:                        | \$289,500                    |
| View:                         | Garden view,other<br>view    |
| Year Built:                   | 2006                         |

# Address Map

Status:

| Country:       | US                                |  |
|----------------|-----------------------------------|--|
| State:         | FL                                |  |
| County:        | Miami-Dade County                 |  |
| City:          | Miami                             |  |
| Zipcode:       | 33186                             |  |
| Building Name: | Tuscany Warehouse<br>Condo Unit 7 |  |