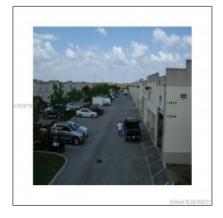

#### Basic Details

| Property Type:                | Commercial<br>Property       |
|-------------------------------|------------------------------|
| √ Prop Type/Type of Building: | Office/warehouse combination |
| Listing Type:                 | For Sale                     |
| Listing ID:                   | A10297783                    |
| Price:                        | \$289,500                    |
| View:                         | Garden view,other<br>view    |
| Year Built:                   | 2006                         |

# Address Map

Status:

| Country:       | US                                |  |
|----------------|-----------------------------------|--|
| State:         | FL                                |  |
| County:        | Miami-Dade County                 |  |
| City:          | Miami                             |  |
| Zipcode:       | 33186                             |  |
| Building Name: | Tuscany Warehouse<br>Condo Unit 7 |  |