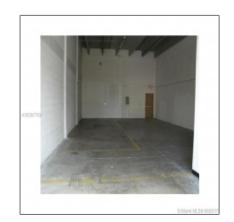

#### Basic Details

| Property Type:                | Commercial<br>Property       |
|-------------------------------|------------------------------|
| √ Prop Type/Type of Building: | Office/warehouse combination |
| Listing Type:                 | For Sale                     |
| Listing ID:                   | A10297783                    |
| Price:                        | \$289,500                    |
| View:                         | Garden view,other<br>view    |
| Year Built:                   | 2006                         |

#### Features

| ✓ Heating System: | Zoned                |
|-------------------|----------------------|
| ✓ Cooling System: | Central Building A/c |
| √ Parking:        | 1                    |
| √ Water:          | Public water         |