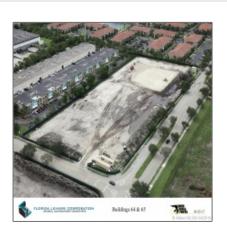

view

US

Bldg. 64

Lot Area: **201,600 Sqft** 

Status: Active

### Additional Information

Area: 20
Parcel Number: 32-20-22-001-0530
Tax Amount: \$3,761
Tax Year: 2016
Zoning 7700
Information:
Elementary Coconut grove
School:

| Middle School:         | Ponce de leon |
|------------------------|---------------|
| Senior High<br>School: | Coral springs |
| Short Sale:            | No            |
| REO:                   | No            |
| Lot Sq Footage:        | 201,600 Sqft  |
| Addresson<br>Internet: | 0             |