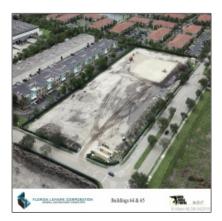

## Basic Details

| Property Type:                | Commercial<br>Property  |
|-------------------------------|-------------------------|
| ✓ Prop Type/Type of Building: | Industrial              |
| Listing Type:                 | For Sale                |
| Listing ID:                   | A10355060               |
| Price:                        | \$10                    |
| View: Ga                      | rden view,other<br>view |
| Lot Area:                     | 201,600 Sqft            |
| Status:                       | Active                  |

# Address Map

| Country:       | US                 |  |
|----------------|--------------------|--|
| State:         | FL                 |  |
| County:        | Miami-Dade County  |  |
| City:          | Miami Lakes        |  |
| Zipcode:       | 33016              |  |
| Building Name: | <b>64 &amp; 65</b> |  |