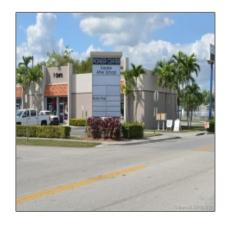

#### Basic Details

| Property Type:                | Commercial<br>Property        |  |
|-------------------------------|-------------------------------|--|
| ✓ Prop Type/Type of Building: | Retail space, Shopping center |  |
| Listing Type:                 | For Sale                      |  |
| Listing ID:                   | A10297469                     |  |
| Price:                        | \$3,000                       |  |
| View: G                       | Garden view,other<br>view     |  |
| Year Built:                   | 1988                          |  |

# Address Map

Status:

| Country: | US                |  |
|----------|-------------------|--|
| State:   | FL                |  |
| County:  | Miami-Dade County |  |
| City:    | Homestead         |  |
| Zipcode: | 33030             |  |