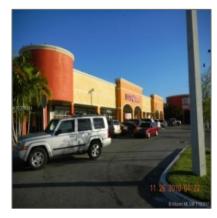

# 22041 S Dixie Hwy

- Miami, Florida 33170

#### Basic Details

| Property Type:                | Commercial<br>Property   |
|-------------------------------|--------------------------|
| √ Prop Type/Type of Building: | Shopping center          |
| Listing Type:                 | For Sale                 |
| Listing ID:                   | A10375161                |
| Price:                        | \$12,000,000             |
| #Units:                       | 19                       |
| View: G                       | arden view,other<br>view |
| Year Built:                   | 2009                     |
| Lot Area:                     | 154,638 Sqft             |
| Status:                       | Active                   |