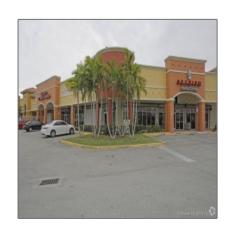

# 22041 S Dixie Hwy

- Miami, Florida 33170

#### Basic Details

| Property Type:                | Commercial<br>Property   |
|-------------------------------|--------------------------|
| √ Prop Type/Type of Building: | Shopping center          |
| Listing Type:                 | For Sale                 |
| Listing ID:                   | A10375161                |
| Price:                        | \$12,000,000             |
| #Units:                       | 19                       |
| View: G                       | arden view,other<br>view |
| Year Built:                   | 2009                     |
| Lot Area:                     | 154,638 Sqft             |
| Status:                       | Active                   |