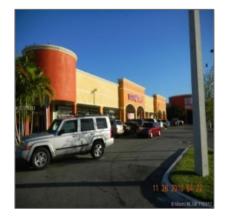

# 22041 S Dixie Hwy

- Miami, Florida 33170

#### Basic Details

| Property Type:                | Commercial<br>Property   |
|-------------------------------|--------------------------|
| √ Prop Type/Type of Building: | Shopping center          |
| Listing Type:                 | For Sale                 |
| Listing ID:                   | A10375161                |
| Price:                        | \$12,000,000             |
| #Units:                       | 19                       |
| View: G                       | arden view,other<br>view |
| Year Built:                   | 2009                     |
| Lot Area:                     | 154,638 Sqft             |
| Status:                       | Active                   |