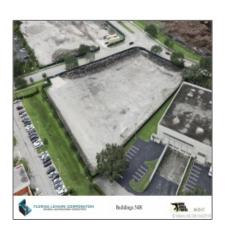

90,127 Sqft Lot Area:

Status: Active

## Address Map

Country: US State: FL**Miami-Dade County** County: City: **Miami Lakes** Zipcode: 33016 **Building Name: 54B** 