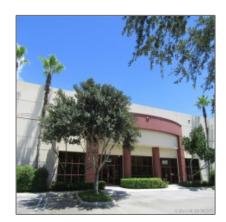

### **Basic Details**

Property Type: Commercial Property

✓ Prop Type/Type of Building:

Industrial

Listing Type: For Sale

Listing ID: **A10329059** 

Price: **\$9** 

View: Garden view,other

## Address Map

| Country:       | US                    |  |
|----------------|-----------------------|--|
| State:         | FL                    |  |
| County:        | <b>Broward County</b> |  |
| City:          | Miramar               |  |
| Zipcode:       | 33025                 |  |
| Building Name: | MPC 17                |  |