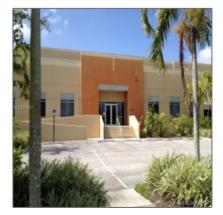

## - Medley, Florida 33178

#### Basic Details

| Property Type:                | Commercial<br>Property    |
|-------------------------------|---------------------------|
| ✓ Prop Type/Type of Building: | of Industrial             |
| Listing Type:                 | For Sale                  |
| Listing ID:                   | A10329051                 |
| Price:                        | \$8                       |
| View:                         | Garden view,other<br>view |
| Year Built:                   | 2006                      |
| Lot Area:                     | 106,451 Sqft              |
| Status:                       | Active                    |