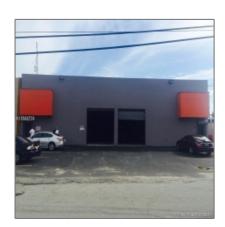

### **Basic Details**

Property Type: Commercial Property

√ Proj

Prop Type/Type of Building:

Industrial, Heavy manufacturing

Listing Type: For Sale

Listing ID: **A10342728** 

Price: \$575,000

#Units: 2

View: Garden view,other

view

Year Built: 1980

Lot Area: 11,500 Sqft

Status: Active

## Additional Information

Area: **30** 

Parcel Number: **3530220150010** 

Zoning **COMM/IND** 

Information:

Elementary **Coconut grove** School:

| Middle School:         | Ponce de leon |  |
|------------------------|---------------|--|
| Senior High<br>School: | Coral springs |  |
| Short Sale:            | No            |  |
| REO:                   | No            |  |
| Price/SqFt:            | \$50          |  |
| Building Sq Ft:        | 5,000 Sqft    |  |
| Lot Sq Footage:        | 11,500 Sqft   |  |
| Addresson<br>Internet: | 0             |  |