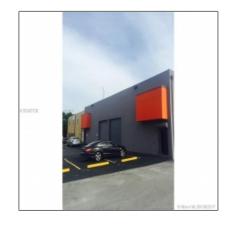

### **Basic Details**

Property Type: Commercial Property

√ Proj

Prop Type/Type of Building:

Industrial, Heavy manufacturing

Listing Type: For Sale

Listing ID: **A10342728** 

Price: \$575,000

#Units: 2

View: Garden view,other

view

Year Built: 1980

Lot Area: 11,500 Sqft

Status: Active

## Additional Information

Area: **30** 

Parcel Number: **3530220150010** 

Zoning **COMM/IND** 

Information:

Elementary **Coconut grove** School:

| Middle School:         | Ponce de leon |  |
|------------------------|---------------|--|
| Senior High<br>School: | Coral springs |  |
| Short Sale:            | No            |  |
| REO:                   | No            |  |
| Price/SqFt:            | \$50          |  |
| Building Sq Ft:        | 5,000 Sqft    |  |
| Lot Sq Footage:        | 11,500 Sqft   |  |
| Addresson<br>Internet: | 0             |  |