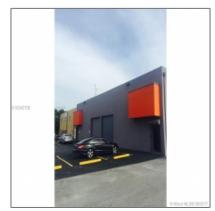

### **Basic Details**

Property Type: Commercial Property

√ Proj

Prop Type/Type of Building:

Industrial, Heavy manufacturing

Listing Type: For Sale

Listing ID: **A10342728** 

Price: \$575,000

#Units: 2

View: Garden view,other

view

Year Built: 1980

Lot Area: 11,500 Sqft

Status: Active

## Additional Information

Area: **30** 

Parcel Number: **3530220150010** 

Zoning **COMM/IND** 

Information:

Elementary **Coconut grove** School:

| Middle School:         | Ponce de leon |  |
|------------------------|---------------|--|
| Senior High<br>School: | Coral springs |  |
| Short Sale:            | No            |  |
| REO:                   | No            |  |
| Price/SqFt:            | \$50          |  |
| Building Sq Ft:        | 5,000 Sqft    |  |
| Lot Sq Footage:        | 11,500 Sqft   |  |
| Addresson<br>Internet: | 0             |  |