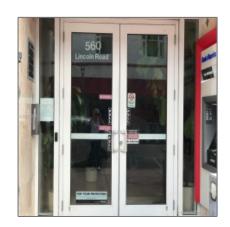

# 560 Lincoln Rd

- Miami Beach, Florida 33139









#### **Basic Details**

| Property Type:                | Commercial<br>Property    |
|-------------------------------|---------------------------|
| √ Prop Type/Type<br>Building: | of Office space           |
| Listing Type:                 | For Sale                  |
| Listing ID:                   | A10178009                 |
| Price:                        | \$2,500                   |
| #Units:                       | 1                         |
| View:                         | Garden view,other<br>view |
| Year Built:                   | 1929                      |
| Lot Area:                     | 16,500 Sqft               |
| Unit Number:                  | 201                       |
| Status:                       | Active                    |

## Features

| #Stories: