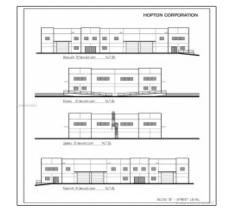

| Building I | Name: |
|------------|-------|
|------------|-------|

Hopton II

| Information:           |               |
|------------------------|---------------|
| Elementary<br>School:  | Coconut grove |
| Middle School:         | Ponce de leon |
| Senior High<br>School: | Coral springs |
| REO:                   | No            |
| Building Sq Ft:        | 15,480 Sqft   |
| Lot Sq Footage:        | 2,580 Sqft    |
| Addresson<br>Internet: | 1             |