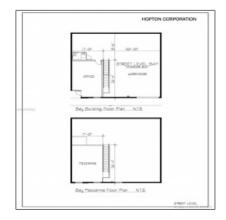

| Building I | Name: |
|------------|-------|
|------------|-------|

Hopton II

| Information:           |               |
|------------------------|---------------|
| Elementary<br>School:  | Coconut grove |
| Middle School:         | Ponce de leon |
| Senior High<br>School: | Coral springs |
| REO:                   | No            |
| Building Sq Ft:        | 15,480 Sqft   |
| Lot Sq Footage:        | 2,580 Sqft    |
| Addresson<br>Internet: | 1             |