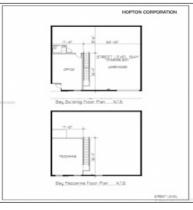

| Building I | Name: |
|------------|-------|
|------------|-------|

Hopton II

| Information:           |               |
|------------------------|---------------|
| Elementary<br>School:  | Coconut grove |
| Middle School:         | Ponce de leon |
| Senior High<br>School: | Coral springs |
| REO:                   | No            |
| Building Sq Ft:        | 15,480 Sqft   |
| Lot Sq Footage:        | 2,580 Sqft    |
| Addresson<br>Internet: | 1             |