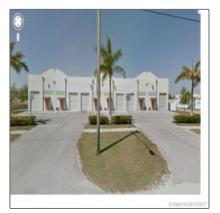

# 410 NW 10 AV - Homestead, Florida 33030

### Basic Details

| Property Type:                | Commercial<br>Property          |
|-------------------------------|---------------------------------|
| ✓ Prop Type/Type of Building: | Office/warehouse<br>combination |
| Listing Type:                 | For Sale                        |
| Listing ID:                   | A10246523                       |
| Price:                        | \$165,000                       |
| View: G                       | arden view,other<br>view        |
| Year Built:                   | 2006                            |
| Lot Area:                     | 1,250 Sqft                      |
| Unit Number:                  | 410                             |
| Status:                       | Active                          |

Building Name:

**REDLAND PARK** 

| Middle School:         | Ponce de leon |
|------------------------|---------------|
| Senior High<br>School: | Coral springs |
| Lot Sq Footage:        | 1,250 Sqft    |
| Addresson<br>Internet: | 1             |