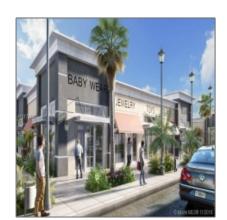

# 2501 PALM AVE Unit #201

- Miramar, Florida 33025

# Basic Details

| Property Type:                | Commercial<br>Property          |
|-------------------------------|---------------------------------|
| √ Prop Type/Type of Building: | Retail space, Convenience store |
| Listing Type:                 | For Sale                        |
| Listing ID:                   | A10174709                       |
| Price:                        | \$2,900                         |
| #Units:                       | 1                               |
| View:                         | Garden view,other<br>view       |
| Year Built:                   | 2017                            |
| Lot Area:                     | 1,058 Sqft                      |
| Status:                       | Active                          |