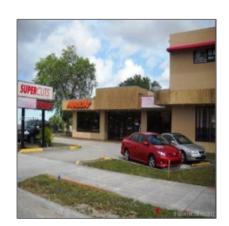

#### Basic Details

| Property Type:                | Commercial<br>Property      |
|-------------------------------|-----------------------------|
| ✓ Prop Type/Type of Building: | Retail space, Free standing |
| Listing Type:                 | For Sale                    |
| Listing ID:                   | A10295321                   |
| Price:                        | \$1,599,000                 |
| View: Ga                      | arden view,other<br>view    |
| Year Built:                   | 1970                        |
| Lot Area:                     | 13,375 Sqft                 |
| Status:                       | Active                      |

## Address Map

| US                    |
|-----------------------|
| FL                    |
| <b>Broward County</b> |
| Hollywood             |
| 33021                 |
|                       |