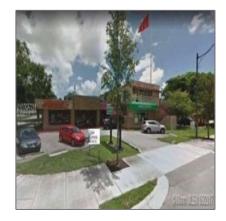

#### Basic Details

| Property Type:                | Commercial<br>Property      |
|-------------------------------|-----------------------------|
| ✓ Prop Type/Type of Building: | Retail space, Free standing |
| Listing Type:                 | For Sale                    |
| Listing ID:                   | A10295321                   |
| Price:                        | \$1,599,000                 |
| View: Ga                      | arden view,other<br>view    |
| Year Built:                   | 1970                        |
| Lot Area:                     | 13,375 Sqft                 |
| Status:                       | Active                      |

## Address Map

| US                    |
|-----------------------|
| FL                    |
| <b>Broward County</b> |
| Hollywood             |
| 33021                 |
|                       |