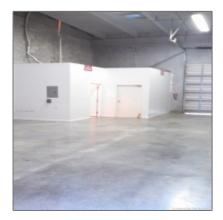

#### Basic Details

| Property Type:                | Commercial<br>Property          |  |  |
|-------------------------------|---------------------------------|--|--|
| ✓ Prop Type/Type of Building: | Office/warehouse<br>combination |  |  |
| Listing Type:                 | For Sale                        |  |  |
| Listing ID:                   | A10246459                       |  |  |
| Price:                        | \$165,000                       |  |  |
| View: Gai                     | Garden view,other<br>view       |  |  |
| Year Built:                   | 2006                            |  |  |
| Lot Area:                     | 1,250 Sqft                      |  |  |
| Unit Number:                  | 408                             |  |  |
| Status:                       | Active                          |  |  |

### Features

| #Stories:   |                    | 1                                 |  |
|-------------|--------------------|-----------------------------------|--|
| #Buildings: |                    | 4                                 |  |
| #Flo        | ors:               | 1                                 |  |
|             | Heating System:    | Zoned                             |  |
|             | Cooling System:    | Central Building A/c              |  |
|             | Parking:           | 1                                 |  |
|             | Construction Type: | Pre-cast concrete<br>construction |  |
|             | Flooring:          | Concrete floors                   |  |
|             | Roof:              | Concrete roof                     |  |
|             | Water:             | Public water                      |  |