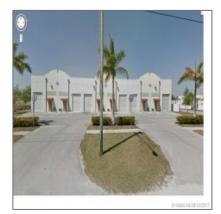

# 408 NW 10th Ave

- Homestead, Florida 33030

#### Basic Details

| Property Type:                | Commercial<br>Property          |  |  |
|-------------------------------|---------------------------------|--|--|
| ✓ Prop Type/Type of Building: | Office/warehouse<br>combination |  |  |
| Listing Type:                 | For Sale                        |  |  |
| Listing ID:                   | A10246459                       |  |  |
| Price:                        | \$165,000                       |  |  |
| View: Gai                     | Garden view,other<br>view       |  |  |
| Year Built:                   | 2006                            |  |  |
| Lot Area:                     | 1,250 Sqft                      |  |  |
| Unit Number:                  | 408                             |  |  |
| Status:                       | Active                          |  |  |

### Features

| #Stories:   |                    | 1                                 |  |
|-------------|--------------------|-----------------------------------|--|
| #Buildings: |                    | 4                                 |  |
| #Flo        | ors:               | 1                                 |  |
|             | Heating System:    | Zoned                             |  |
|             | Cooling System:    | Central Building A/c              |  |
|             | Parking:           | 1                                 |  |
|             | Construction Type: | Pre-cast concrete<br>construction |  |
|             | Flooring:          | Concrete floors                   |  |
|             | Roof:              | Concrete roof                     |  |
|             | Water:             | Public water                      |  |