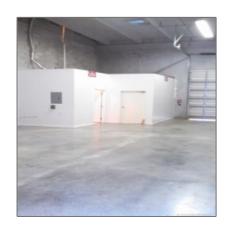

### Features

| #Stories:<br>#Buildings: |                    | 1<br>4                         |  |
|--------------------------|--------------------|--------------------------------|--|
|                          |                    |                                |  |
| $\sqrt{}$                | Heating System:    | Gas                            |  |
| $\sqrt{}$                | Cooling System:    | Central Building A/c           |  |
| $\sqrt{}$                | Parking:           | 1                              |  |
| $\sqrt{}$                | Construction Type: | Pre-cast concrete construction |  |
| $\sqrt{}$                | Flooring:          | Concrete floors                |  |
| $\sqrt{}$                | Roof:              | Concrete roof                  |  |
| $\sqrt{}$                | Water:             | Public water                   |  |