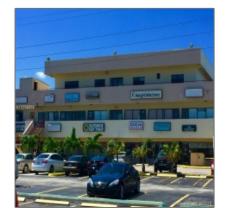

# 13843 S Dixie Hwy

- Palmetto Bay, Florida 33176

#### Basic Details

| Property Type:                | Commercial<br>Property           |  |
|-------------------------------|----------------------------------|--|
| ✓ Prop Type/Type of Building: | Retail space, Shopping<br>center |  |
| Listing Type:                 | For Sale                         |  |
| Listing ID:                   | A10294911                        |  |
| Price:                        | \$2,400                          |  |
| View: Ga                      | rden view,other<br>view          |  |
| Year Built:                   | 1978                             |  |
| Lot Area:                     | 83,822 Sqft                      |  |
| Unit Number:                  | 13843                            |  |
| Status:                       | Active                           |  |
|                               |                                  |  |

| Building Name: Apo | Apollon Plaza | Elementary<br>School:  | Coconut grove |
|--------------------|---------------|------------------------|---------------|
|                    |               | Middle School:         | Ponce de leon |
|                    |               | Senior High<br>School: | Coral springs |
|                    |               | Short Sale:            | No            |
|                    |               | REO:                   | No            |
|                    |               | Lot Sq Footage:        | 83,822 Sqft   |
|                    |               | Addresson<br>Internet: | 1             |