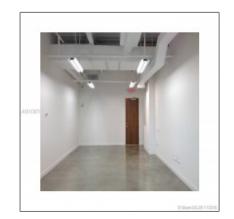

### **Basic Details**

Property Type: Commercial Land

Listing Type: For Lease

Listing ID: A10173577

Price: \$265,000

View: Garden view,other view

Lot Area: 547 Sqft

Active

### **Additional Information**

| Area:                  | 41                           |
|------------------------|------------------------------|
| Subdivision:           | Latitude One-West<br>Brickel |
| Parcel Number:         | 01-41-38-127-0200            |
| Tax Amount:            | \$4,206                      |
| Tax Year:              | 2015                         |
| Zoning<br>Information: | SD-7                         |
| Elementary<br>School:  | Coconut grove                |
| Middle School:         | Ponce de leon                |

Senior High Coral springs
School:

For Lease: 1

Price/SqFt: \$484

Lot Sq Footage: 547 Sqft

Addresson 0
Internet: