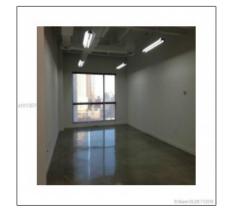

### **Basic Details**

Property Type: Commercial Land

Listing Type: For Lease

Listing ID: A10173577

Price: \$265,000

View: Garden view,other view

Lot Area: 547 Sqft

Active

### **Additional Information**

| Area:                  | 41                           |
|------------------------|------------------------------|
| Subdivision:           | Latitude One-West<br>Brickel |
| Parcel Number:         | 01-41-38-127-0200            |
| Tax Amount:            | \$4,206                      |
| Tax Year:              | 2015                         |
| Zoning<br>Information: | SD-7                         |
| Elementary<br>School:  | Coconut grove                |
| Middle School:         | Ponce de leon                |

Senior High Coral springs
School:

For Lease: 1

Price/SqFt: \$484

Lot Sq Footage: 547 Sqft

Addresson 0
Internet: