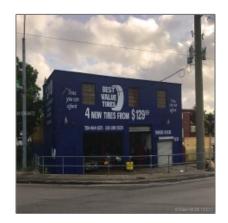

### **Basic Details**

Property Type: Commercial Property

 $\sqrt{\phantom{a}}$ 

Prop Type/Type of Building:

Commercial/residential income, Automotive

Listing Type: For Sale

Listing ID: **A10363472** 

Price: **\$850,000** 

View: Garden view, other

view

Year Built: 1955

Lot Area: 4,879 Sqft

Status: Active

### Features

#Stories: 2

#Buildings: 1

#Floors: 2

✓ Parking: 1, 3, 6

## Address Map

| Country: | US                       |  |
|----------|--------------------------|--|
| State:   | FL                       |  |
| County:  | <b>Miami-Dade County</b> |  |
| City:    | Hialeah                  |  |
| Zipcode: | 33010                    |  |
|          |                          |  |