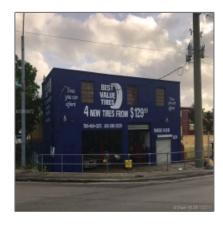

### **Basic Details**

Property Type: Commercial Property

 $\sqrt{\phantom{a}}$ 

Prop Type/Type of Building:

Commercial/residential income, Automotive

Listing Type: For Sale

Listing ID: **A10363472** 

Price: **\$850,000** 

View: Garden view, other

view

Year Built: 1955

Lot Area: 4,879 Sqft

Status: Active

### Features

#Stories: 2

#Buildings: 1

#Floors: 2

✓ Parking: 1, 3, 6

## Address Map

| Country: | US                       |  |
|----------|--------------------------|--|
| State:   | FL                       |  |
| County:  | <b>Miami-Dade County</b> |  |
| City:    | Hialeah                  |  |
| Zipcode: | 33010                    |  |
|          |                          |  |