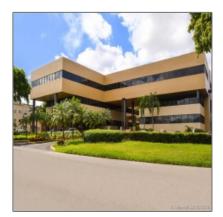

#### Basic Details

| Property Type:                | Commercial<br>Property  |
|-------------------------------|-------------------------|
| ✓ Prop Type/Type of Building: | Office space            |
| Listing Type:                 | For Sale                |
| Listing ID:                   | A1980033                |
| Price:                        | \$24                    |
| #Units:                       | 3                       |
| View: Ga                      | rden view,other<br>view |
| Year Built:                   | 1985                    |
| Lot Area:                     | 8,000 Sqft              |
| Status:                       | Active                  |

### Features

| #Stories:              | 3            |
|------------------------|--------------|
| $\checkmark$ Parking:  | 16           |
| $\checkmark$ Flooring: | Other floors |
| Roof:                  | Other roof   |