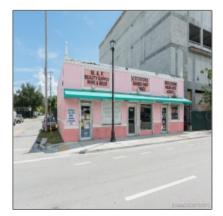

# 5625 NE 2nd Ave

- Miami, Florida 33137

#### Basic Details

| Property Type:                | Commercial<br>Property     |
|-------------------------------|----------------------------|
| ✓ Prop Type/Type of Building: | Retail space, Office space |
| Listing Type:                 | For Sale                   |
| Listing ID:                   | A10170292                  |
| Price:                        | \$1,400,000                |
| View: G                       | arden view,other<br>view   |
| Year Built:                   | 1930                       |
| Lot Area:                     | 3,150 Sqft                 |
| Status:                       | Active                     |