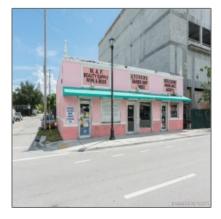

# 5625 NE 2nd Ave

- Miami, Florida 33137

#### Basic Details

| Property Type:                | Commercial<br>Property     |
|-------------------------------|----------------------------|
| ✓ Prop Type/Type of Building: | Retail space, Office space |
| Listing Type:                 | For Sale                   |
| Listing ID:                   | A10170292                  |
| Price:                        | \$1,400,000                |
| View: G                       | arden view,other<br>view   |
| Year Built:                   | 1930                       |
| Lot Area:                     | 3,150 Sqft                 |
| Status:                       | Active                     |