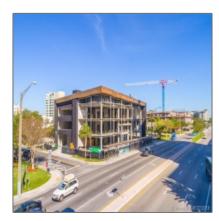

# 105 N Federal Hwy

- Fort Lauderdale, Florida 33301

#### Basic Details

| Property Type:                | Commercial<br>Property        |
|-------------------------------|-------------------------------|
| √ Prop Type/Type<br>Building: | of Retail space, Office space |
| Listing Type:                 | For Sale                      |
| Listing ID:                   | A10245322                     |
| Price:                        | \$9,850,000                   |
| View:                         | Garden view,other<br>view     |
| Year Built:                   | 2017                          |
| Lot Area:                     | 36,216 Sqft                   |
| Status:                       | Active                        |