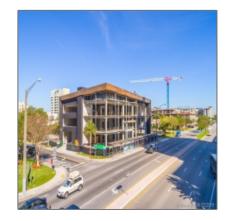

# 105 N Federal Hwy

- Fort Lauderdale, Florida 33301

#### Basic Details

| Property Type:                | Commercial<br>Property        |
|-------------------------------|-------------------------------|
| √ Prop Type/Type<br>Building: | of Retail space, Office space |
| Listing Type:                 | For Sale                      |
| Listing ID:                   | A10245322                     |
| Price:                        | \$9,850,000                   |
| View:                         | Garden view,other<br>view     |
| Year Built:                   | 2017                          |
| Lot Area:                     | 36,216 Sqft                   |
| Status:                       | Active                        |