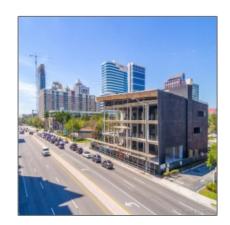

# 105 N Federal Hwy

- Fort Lauderdale, Florida 33301

#### Basic Details

| Property Type:                | Commercial<br>Property        |
|-------------------------------|-------------------------------|
| √ Prop Type/Type<br>Building: | of Retail space, Office space |
| Listing Type:                 | For Sale                      |
| Listing ID:                   | A10245322                     |
| Price:                        | \$9,850,000                   |
| View:                         | Garden view,other<br>view     |
| Year Built:                   | 2017                          |
| Lot Area:                     | 36,216 Sqft                   |
| Status:                       | Active                        |