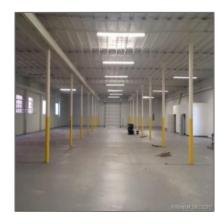

### **Basic Details**

Property Type: Commercial Property

Prop Type/Type of Building:

Retail space, Showroom

Listing Type: For Sale

Listing ID: **A10218743** 

Price: **\$14** 

View: Garden view,other

#### **Features**

#Stories: 1

√ Parking:

6

√ Flooring:

Concrete floors

√ Roof:

Metal roof