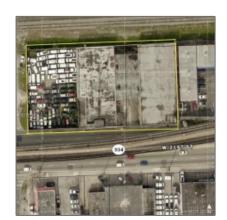

# 75 W 21st St

- Hialeah, Florida 33010

## Address Map

| Country: | US                |  |
|----------|-------------------|--|
| State:   | FL                |  |
| County:  | Miami-Dade County |  |
| City:    | Hialeah           |  |
| Zipcode: | 33010             |  |
|          |                   |  |

### **Additional Information**

Information:

| Area:          | 30                |
|----------------|-------------------|
| Parcel Number: | 04-31-07-003-0040 |
| Tax Amount:    | \$3,614           |
| Tax Year:      | 2016              |
| Zoning         | M-1               |