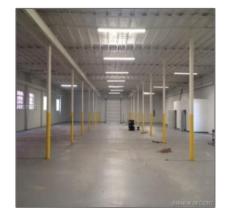

### **Basic Details**

Property Type: Commercial Property

Prop Type/Type of Building:

Retail space, Showroom

Listing Type: For Sale

Listing ID: **A10218743** 

Price: **\$14** 

View: Garden view,other

#### **Features**

#Stories: 1

√ Parking:

6

√ Flooring:

Concrete floors

√ Roof:

Metal roof