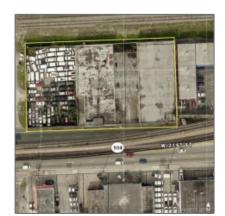

### Address Map

Status:

| Country: | US                |  |
|----------|-------------------|--|
| State:   | FL                |  |
| County:  | Miami-Dade County |  |
| City:    | Hialeah           |  |
| Zipcode: | 33010             |  |
|          |                   |  |

### **Additional Information**

| Area:                  | 30                |
|------------------------|-------------------|
| Parcel Number:         | 04-31-07-003-0040 |
| Tax Amount:            | \$3,614           |
| Tax Year:              | 2016              |
| Zoning<br>Information: | M-1               |
| Elementary             | Coconut grove     |