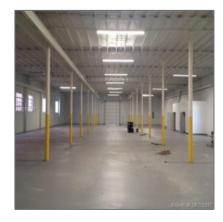

#### **Basic Details**

| Property Type:                | Commercial<br>Property |
|-------------------------------|------------------------|
| ✓ Prop Type/Type of Building: | Industrial             |
| Listing Type:                 | For Sale               |
| Listing ID:                   | A10218721              |
| Price:                        | <b>\$14</b>            |
| View: Gar                     | den view,other<br>view |
| Year Built:                   | 1957                   |
| Lot Area:                     | 10,800 Sqft            |

#### Features

| 1               |
|-----------------|
| 2               |
| 6               |
| Concrete floors |
| Metal roof      |
|                 |