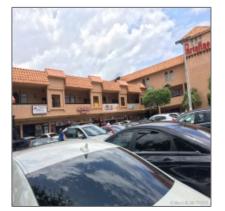

# 2900 W 12th Ave - Hialeah, Florida 33012







#### Basic Details

| Property Type:                | Commercial<br>Property     |
|-------------------------------|----------------------------|
| ✓ Prop Type/Type of Building: | Retail space, Office space |
| Listing Type:                 | For Sale                   |
| Listing ID:                   | A10311885                  |
| Price:                        | \$900                      |
| View: Ga                      | rden view,other<br>view    |
| Year Built:                   | 1971                       |
| Lot Area:                     | 67,616 Sqft                |
| Status:                       | Active                     |

#### Features

| #Floors: 2   |                    | 2                                                            |
|--------------|-----------