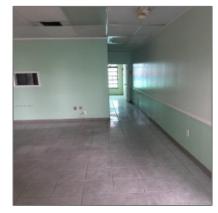

# 2900 W 12th Ave - Hialeah, Florida 33012

#### Features

| #Floors: 2   |                    | 2                                                            |
|--------------|--------------------|--------------------------------------------------------------|
| $\checkmark$ | Heating System     |                                                              |
|              | Cooling System:    | Central Air Conditioning                                     |
|              | Parking:           | 1, 2                                                         |
| $\checkmark$ | Construction Type: | Concrete block<br>construction, Concrete<br>block with brick |
|              | Flooring:          | Ceramic floor                                                |
| $\checkmark$ | Water:             | Public water                                                 |