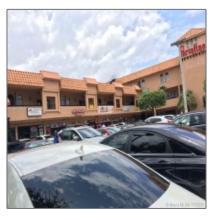

# 2900 W 12th Ave - Hialeah, Florida 33012







#### Basic Details

| Property Type:                | Commercial<br>Property     |
|-------------------------------|----------------------------|
| ✓ Prop Type/Type of Building: | Retail space, Office space |
| Listing Type:                 | For Sale                   |
| Listing ID:                   | A10311885                  |
| Price:                        | \$900                      |
| View: Ga                      | rden view,other<br>view    |
| Year Built:                   | 1971                       |
| Lot Area:                     | 67,616 Sqft                |
| Status:                       | Active                     |

#### Features

| #Floors: 2   |                    | 2                                                            |
|--------------|-------------