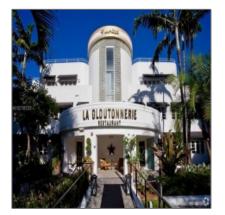

# 230 1st St - Miami Beach, Florida 33139

#### Basic Details

| Property Type:                | Commercial<br>Property    |  |  |
|-------------------------------|---------------------------|--|--|
| ✓ Prop Type/Type<br>Building: | of Office space           |  |  |
| Listing Type:                 | For Sale                  |  |  |
| Listing ID:                   | A10218533                 |  |  |
| Price:                        | \$7,500                   |  |  |
| View:                         | Garden view,other<br>view |  |  |
| Year Built:                   | 1938                      |  |  |
| Lot Area:                     | 14,300 Sqft               |  |  |
| Unit Number:                  | 302                       |  |  |
| Status:                       | Active                    |  |  |