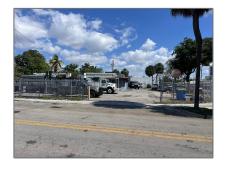

# 1910 NW 17th Ave

- Miami, Florida 33125

Available

#### Basic Details

| Property Type:      | <b>Commercial Land</b> |  |
|---------------------|------------------------|--|
| Listing Type:       | For Sale               |  |
| Listing ID:         | A11575109              |  |
| Price:              | \$4,950,000            |  |
| View:               | Garden view,other view |  |
| Lot Area:           | 15,752 Sqft            |  |
| DOM:                | 2                      |  |
| Complex Name:       | MULBERRY PARK          |  |
| Building<br>Number: | 1910                   |  |
| Status:             | Active                 |  |

### Address Map

| Country:             | US                |  |
|----------------------|-------------------|--|
| State:               | FL                |  |
| County:              | Miami-Dade County |  |
| City:                | Miami             |  |
| Zipcode:             | 33125             |  |
| Subdivision<br>Name: | MULBERRY PARK     |  |