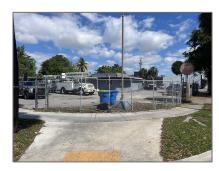

# 1910 NW 17th Ave

- Miami, Florida 33125

Available

#### Basic Details

| Property Type:      | <b>Commercial Land</b> |  |
|---------------------|------------------------|--|
| Listing Type:       | For Sale               |  |
| Listing ID:         | A11575109              |  |
| Price:              | \$4,950,000            |  |
| View:               | Garden view,other view |  |
| Lot Area:           | 15,752 Sqft            |  |
| DOM:                | 2                      |  |
| Complex Name:       | MULBERRY PARK          |  |
| Building<br>Number: | 1910                   |  |
| Status:             | Active                 |  |

### Address Map

| Country:             | US                |  |
|----------------------|-------------------|--|
| State:               | FL                |  |
| County:              | Miami-Dade County |  |
| City:                | Miami             |  |
| Zipcode:             | 33125             |  |
| Subdivision<br>Name: | MULBERRY PARK     |  |