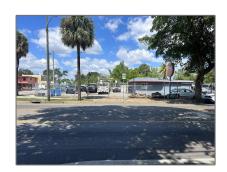

# 1910 NW 17th Ave

- Miami, Florida 33125

Available

#### Basic Details

| Property Type:      | <b>Commercial Land</b> |  |
|---------------------|------------------------|--|
| Listing Type:       | For Sale               |  |
| Listing ID:         | A11575109              |  |
| Price:              | \$4,950,000            |  |
| View:               | Garden view,other view |  |
| Lot Area:           | 15,752 Sqft            |  |
| DOM:                | 2                      |  |
| Complex Name:       | MULBERRY PARK          |  |
| Building<br>Number: | 1910                   |  |
| Status:             | Active                 |  |

### Address Map

| Country:             | US                |  |
|----------------------|-------------------|--|
| State:               | FL                |  |
| County:              | Miami-Dade County |  |
| City:                | Miami             |  |
| Zipcode:             | 33125             |  |
| Subdivision<br>Name: | MULBERRY PARK     |  |