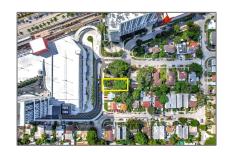

# 2784 SW 29th Ave

- Miami, Florida 33133

#### **Basic Details**

| Property Type:      | <b>Commercial Land</b>    |  |
|---------------------|---------------------------|--|
| Listing Type:       | For Sale                  |  |
| Listing ID:         | A11576919                 |  |
| Price:              | \$4,295,500               |  |
| View:               | Garden view,other<br>view |  |
| Lot Area:           | 19,580 Sqft               |  |
| DOM:                | 5                         |  |
| Complex Name:       | SYLVANMERE                |  |
| Building<br>Number: | 2784                      |  |
| Status:             | Active                    |  |