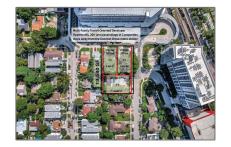

# 2784 SW 29th Ave

- Miami, Florida 33133

#### **Basic Details**

| Property Type:      | <b>Commercial Land</b>    |  |
|---------------------|---------------------------|--|
| Listing Type:       | For Sale                  |  |
| Listing ID:         | A11576919                 |  |
| Price:              | \$4,295,500               |  |
| View:               | Garden view,other<br>view |  |
| Lot Area:           | 19,580 Sqft               |  |
| DOM:                | 5                         |  |
| Complex Name:       | SYLVANMERE                |  |
| Building<br>Number: | 2784                      |  |
| Status:             | Active                    |  |

### Address Map

| Country:             | US                |  |
|----------------------|-------------------|--|
| State:               | FL                |  |
| County:              | Miami-Dade County |  |
| City:                | Miami             |  |
| Zipcode:             | 33133             |  |
| Subdivision<br>Name: | SYLVANMERE        |  |