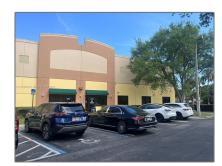

#### **Basic Details**

Property Type: Commercial Property

√ Prop Type/Type of Building:

Office/warehouse combination, Industrial

Listing Type: For Sale

Listing ID: **A11576585** 

Price: **\$18** 

View: Garden view, other

view

Year Built: 2002

Lot Area: 8,142 Sqft

Building 3790

Number:

Status: Active

Building Area: 11,812 Sqft

Property Industrial

#### **Features**

 $\sqrt{}$  Parking:

√ Roof: Built-up

✓ Lot Features: City Location, Industrial Park, Corner Unit

Parking Features: Assigned, Guest, Free Parking