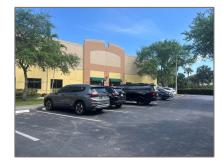

#### **Basic Details**

Property Type: Commercial Property

√ Prop Type/Type of Building:

Office/warehouse combination, Industrial

Listing Type: For Sale

Listing ID: **A11576585** 

Price: **\$18** 

View: Garden view, other

view

Year Built: 2002

Lot Area: 8,142 Sqft

Building 3790

Number:

Status: Active

Building Area: 11,812 Sqft

Property Industrial

#### **Features**

 $\sqrt{}$  Parking:

√ Roof: Built-up

✓ Lot Features: City Location, Industrial Park, Corner Unit

Parking Features: Assigned, Guest, Free Parking