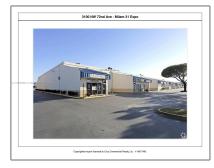

# 3100 Milam Dairy Rd # 112 - Miami, Florida 33122

### Basic Details

| Property Type:                | Commercial<br>Property                                                      |
|-------------------------------|-----------------------------------------------------------------------------|
| ✓ Prop Type/Type<br>Building: | of Office/warehouse<br>combination, Industrial,<br>Industrial/manufacturing |
| Listing Type:                 | For Sale                                                                    |
| Listing ID:                   | A11576366                                                                   |
| Price:                        | \$1,021,000                                                                 |
| View:                         | Garden view,other<br>view                                                   |
| Year Built:                   | 1982                                                                        |
| Lot Area:                     | 182,156 Sqft                                                                |
| DOM:                          | 32                                                                          |
| Building<br>Number:           | 3100                                                                        |
| Unit Number:                  | 112                                                                         |
| Status:                       | Active                                                                      |
| Building Area:                | 2,472 Sqft                                                                  |