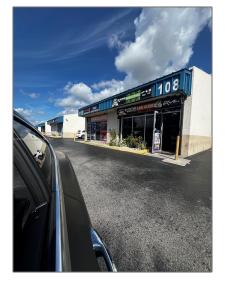

# 3100 Milam Dairy Rd # 112 - Miami, Florida 33122

### Basic Details

| Property Type:                | Commercial<br>Property                                                      |
|-------------------------------|-----------------------------------------------------------------------------|
| ✓ Prop Type/Type<br>Building: | of Office/warehouse<br>combination, Industrial,<br>Industrial/manufacturing |
| Listing Type:                 | For Sale                                                                    |
| Listing ID:                   | A11576366                                                                   |
| Price:                        | \$1,021,000                                                                 |
| View:                         | Garden view,other<br>view                                                   |
| Year Built:                   | 1982                                                                        |
| Lot Area:                     | 182,156 Sqft                                                                |
| DOM:                          | 32                                                                          |
| Building<br>Number:           | 3100                                                                        |
| Unit Number:                  | 112                                                                         |
| Status:                       | Active                                                                      |
| Building Area:                | 2,472 Sqft                                                                  |