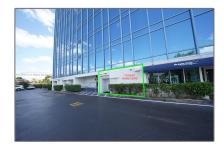

# 1600 S Federal Hwy

- Pompano Beach, Florida 33062









#### **Basic Details**

| Property Type:       | Commercial<br>Property    |  |
|----------------------|---------------------------|--|
| Listing Type:        | For Sale                  |  |
| Listing ID:          | A11576012                 |  |
| Price:               | \$1,692                   |  |
| View:                | Garden view,other<br>view |  |
| Year Built:          | 1976                      |  |
| Lot Area:            | 102,393 Sqft              |  |
| Building<br>Number:  | 1600                      |  |
| Unit Number:         | Retail                    |  |
| Status:              | Active                    |  |
| Building Area:       | 78,734 Sqft               |  |
| Property<br>SubType: | Retail                    |  |

### Additional Information

| Office MlsI