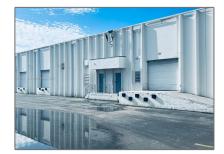

#### Basic Details

| Property Type:                | Commercial<br>Property |
|-------------------------------|------------------------|
| √ Prop Type/Type<br>Building: | of Industrial          |
| Listing Type:                 | For Sale               |
| Listing ID:                   | A11575172              |
| Price:                        | <b>\$18</b>            |
| View:                         | Garden view,other view |
| Lot Area:                     | 339,460 Sqft           |
| DOM:                          | 22                     |
| Building<br>Number:           | 7245                   |
| Status:                       | Active                 |
| Building Area:                | 19,806 Sqft            |
| Property<br>SubType:          | Industrial             |

## Address Map

| Country:    | US                             |
|-------------|--------------------------------|
| State:      | FL                             |
| County:     | Miami-Dade County              |
| City:       | Miami                          |
| Zipcode:    | 33122                          |
| Directions: | Please refer to<br>Google Maps |