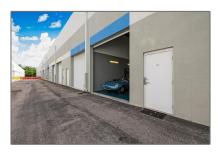

### **Basic Details**

Property Type: **Commercial Property** Prop Type/Type of Warehouse Building: Listing Type: For Sale Listing ID: A11562261 Price: \$500,000 Garden view, other View: view Year Built: 2009 Lot Area: 202,500 Sqft DOM: **13** Complex Name: **PARK PLACE Build** 1 Building 2011 Number:

**Active** 

1,000 Sqft

Special purpose