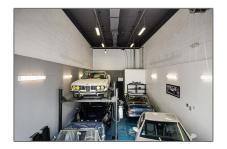

### **Basic Details**

Property Type: **Commercial Property** Prop Type/Type of Warehouse Building: Listing Type: For Sale Listing ID: A11562261 Price: \$500,000 Garden view, other View: view Year Built: 2009 Lot Area: 202,500 Sqft DOM: **13** Complex Name: **PARK PLACE Build** 1 Building 2011 Number:

**Active** 

1,000 Sqft

Special purpose