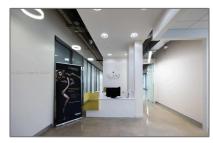

#### Basic Details

| Property Type:       | Commercial<br>Property    |  |
|----------------------|---------------------------|--|
| Listing Type:        | For Sale                  |  |
| Listing ID:          | A11575363                 |  |
| Price:               | <b>\$60</b>               |  |
| View:                | Garden view,other<br>view |  |
| Year Built:          | 1982                      |  |
| Lot Area:            | 322,270 Sqft              |  |
| Building<br>Number:  | 2000                      |  |
| Status:              | Active                    |  |
| Building Area:       | 3,609 Sqft                |  |
| Property<br>SubType: | Mixed use                 |  |