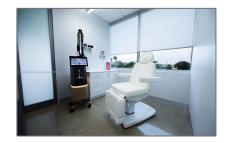

#### Basic Details

| Property Type:       | Commercial<br>Property    |  |
|----------------------|---------------------------|--|
| Listing Type:        | For Sale                  |  |
| Listing ID:          | A11575363                 |  |
| Price:               | <b>\$60</b>               |  |
| View:                | Garden view,other<br>view |  |
| Year Built:          | 1982                      |  |
| Lot Area:            | 322,270 Sqft              |  |
| Building<br>Number:  | 2000                      |  |
| Status:              | Active                    |  |
| Building Area:       | 3,609 Sqft                |  |
| Property<br>SubType: | Mixed use                 |  |