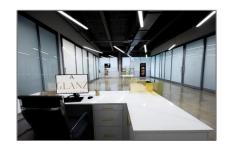

#### Basic Details

| Property Type:       | Commercial<br>Property    |  |
|----------------------|---------------------------|--|
| Listing Type:        | For Sale                  |  |
| Listing ID:          | A11575363                 |  |
| Price:               | <b>\$60</b>               |  |
| View:                | Garden view,other<br>view |  |
| Year Built:          | 1982                      |  |
| Lot Area:            | 322,270 Sqft              |  |
| Building<br>Number:  | 2000                      |  |
| Status:              | Active                    |  |
| Building Area:       | 3,609 Sqft                |  |
| Property<br>SubType: | Mixed use                 |  |