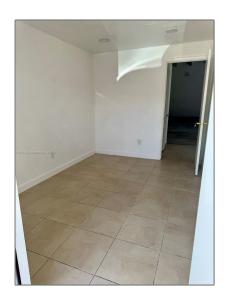

# 9355 W Okeechobee Rd #

8

- Hialeah Gardens, Florida 33016









### **Basic Details**

Property Type: Commercial Property

✓ Prop Type/Type of Building:

Office/warehouse combination, Commercial, Warehouse

Listing Type: For Sale

Listing ID: **A11572523** 

Price: **\$2,500** 

View: Garden view, other

view

Year Built: 1979

Lot Area: 83,311 Sqft

DOM: **27** 

Building 9355

Number:

Unit Number: Bay 8

Status: Active

Building Area: 1,500 Sqft

### **Features**

√ Cooling System:

Wall/window Unit(s)

√ Parking Features:

Assigned

Property Flex space SubType:

# Address Map

| Country: | US                |  |
|----------|-------------------|--|
| State:   | FL                |  |
| County:  | Miami-Dade County |  |
| City:    | Hialeah Gardens   |  |
| Zipcode: | 33016             |  |

### **Additional Information**

| √ Lease Term: