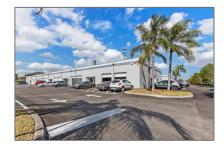

# 10026 Spanish Isles Blvd

- Boca Raton, Florida 33498

#### **Basic Details**

Property Type: Commercial Property

✓ Prop Type/Type of Building:

Industrial, Warehouse

Listing Type: For Sale

Listing ID: **A11572557** 

Price: **\$35** 

View: Garden view,other

view

Year Built: 1985

Lot Area: **47,887 Sqft** 

DOM: 8

Complex Name: PSB Boca

**Commerce Park** 

Building **10026** 

Number:

Status: Active

Building Area: 17,950 Sqft

Property Industrial

SubType: