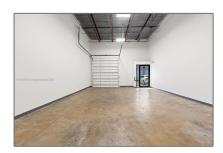

Status: Active

Building Area: 17,950 Sqft

Property Industrial

SubType:

#### **Features**

√ Parking:

2

√ Flooring:

Concrete

√ Lot Features:

Shopping Center, Industrial Park

√ Parking Features: