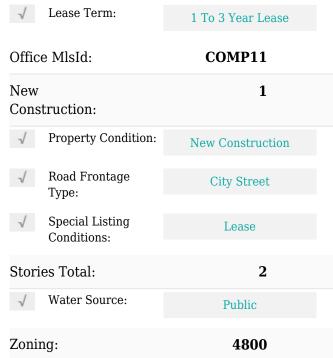

#### Additional Information

Security Features:

| √ | Construction |
|---|--------------|
|   | Materials:   |

Insulated

**Parking** 

Smoke Detector(s), Other Fire Protection

| State:   | FL                | √ Leas     |
|----------|-------------------|------------|
| County:  | Miami-Dade County | Office Mls |
| City:    | South Miami       | New        |
| Zipcode: | 33143             | Constructi |
|          |                   | -/ Prop    |