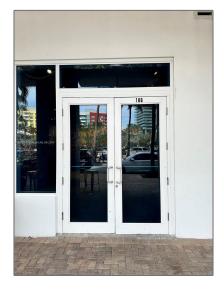

# 40 S Pointe Dr # 106

- Miami Beach, Florida 33139

#### **Basic Details**

Property Type: Commercial Property

√ P

Prop Type/Type of Building:

Commercial, Office/retail, Commercial Condo

Listing Type: For Sale

Listing ID: **A11570359** 

Price: \$6,250

View: Garden view,other view

Year Built: 2010

Lot Area: 12,000 Sqft

DOM: **21** 

Complex Name: 40

Building 40

Number:

Unit Number: 106

Status: Active

Building Area: 12,000 Sqft

#### **Features**

√ Parking Features:

Common, Loading Spaces

√ Waterfront Features:

Ocean Access

Property SubType:

Retail