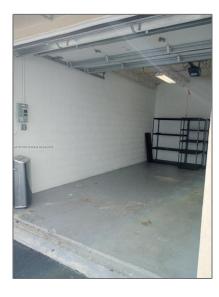

#### **Basic Details**

| Property Type: | Commercial |
|----------------|------------|
|                | Property   |

√ Prop Type/Type of Building:

Industrial, Warehouse

Listing Type: For Sale

Listing ID: **A11571007** 

Price: **\$500** 

View: Garden view,other view

Year Built: 1974

Lot Area: 300 Sqft

Building 4233

Number:

Unit Number: 15

Status: Active

Building Area: 300 Sqft

Property Industrial

SubType: