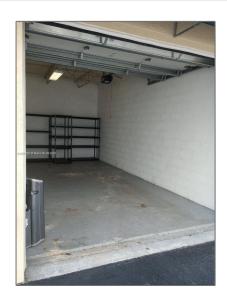

#### **Basic Details**

| Property Type: | Commercial |
|----------------|------------|
|                | Property   |

√ Prop Type/Type of Building:

Industrial, Warehouse

Listing Type: For Sale

Listing ID: **A11571007** 

Price: **\$500** 

View: Garden view,other view

Year Built: 1974

Lot Area: 300 Sqft

Building 4233

Number:

Unit Number: 15

Status: Active

Building Area: 300 Sqft

Property Industrial

SubType: