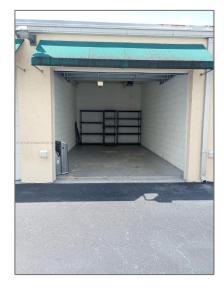

#### **Basic Details**

| Property Type: | Commercial |
|----------------|------------|
|                | Property   |

√ Prop Type/Type of Building:

Industrial, Warehouse

Listing Type: For Sale

Listing ID: **A11571007** 

Price: **\$500** 

View: Garden view,other view

Year Built: 1974

Lot Area: 300 Sqft

Building 4233

Number:

Unit Number: 15

Status: Active

Building Area: 300 Sqft

Property Industrial

SubType: